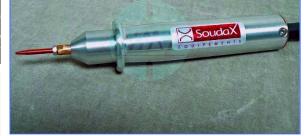

### WMA is SOUDAX general distributor for Germany and Austria!

Micro push welder (Pin)

Micro push welder (Double point design)

PSD micro push welder (Pistol design)

|               | CS1     | CS5     |
|---------------|---------|---------|
| Force         | 1 daN   | 5 daN   |
| Electrode Ø   | 3 mm    | 3 mm    |
| Connection    |         |         |
| cross-section | 16 mm²  | 16 mm²  |
| Cable length  | 1200 mm | 1200 mm |

| max. Force          | 5 daN   |
|---------------------|---------|
| Electrode Ø         | 3 mm    |
| Conn. cross-section | 16 mm²  |
| Cable length        | 1500 mm |
| Length              | 200 mm  |
| Width               | 25 mm   |
| Height              | 40 mm   |
| Weight              | 1.2 kg  |