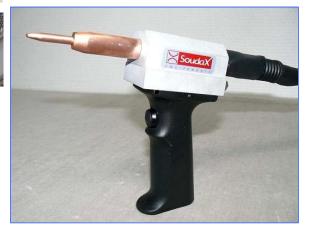

### WMA is SOUDAX general distributor for Germany and Austria!

Micro push welder (Pin)

Micro push welder (Double point design)

PSD micro push welder (Pistol design)

|               | CS1     | CS5     |
|---------------|---------|---------|
| Force         | 1 daN   | 5 daN   |
| Electrode Ø   | 3 mm    | 3 mm    |
| Connection    |         |         |
| cross-section | 16 mm²  | 16 mm²  |
| Cable length  | 1200 mm | 1200 mm |

| max. Force          | 5 daN   |
|---------------------|---------|
| Electrode Ø         | 6 mm    |
|                     | or      |
|                     | 12 mm   |
| Conn. cross-section | 70 mm²  |
| Cable length        | 1200 mm |
|                     | or      |
|                     | 2000 mm |
|                     |         |