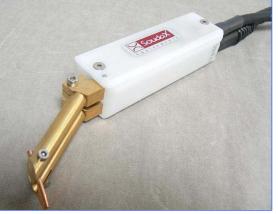

### WMA is SOUDAX general distributor for Germany and Austria!

Micro push welder (Pin)

Micro push welder (Double point design)

PSD micro push welder (Pistol design)

|               | CS1     | CS5     |
|---------------|---------|---------|
| Force         | 1 daN   | 5 daN   |
| Electrode Ø   | 3 mm    | 3 mm    |
| Connection    |         |         |
| cross-section | 16 mm²  | 16 mm²  |
| Cable length  | 1200 mm | 1200 mm |

| max. Force          | 5 daN   |
|---------------------|---------|
| Electrode Ø         | 6 mm    |
|                     | or      |
|                     | 12 mm   |
| Conn. cross-section | 70 mm²  |
| Cable length        | 1200 mm |
|                     | or      |
|                     | 2000 mm |
|                     |         |