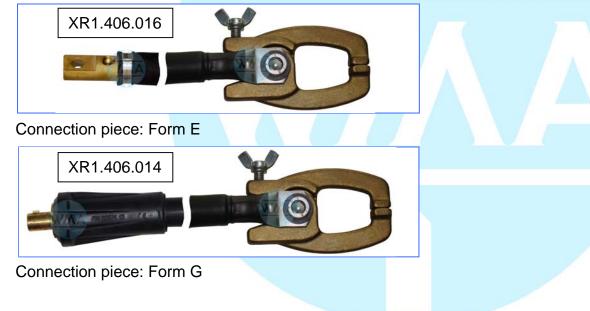

#### possible cable connections for the micro push welder:

Version: 01-2011

Connection piece: Form E

Connection piece: Form G