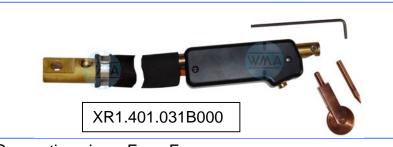

# Micro push welder

Version: 01-2011

4

140

XR1.401.029B000

XR1.401.029B000

XR1.401.032B000

We reserve the right to make changes which are in the interest of technical progress. © by WMA Schmidt & Bittner GmbH, Baumwaide 23, D-74360 IIsfeld-Auenstein, Tel. +49 7062 9066-0, Fax +49 7062 9066-20 info@wma-sb.de or wma-sb@t-online.de, http://www.wma-sb.de Micro push welder-1

#### possible cable connections for the micro push welder:

Version: 01-2011

Connection piece: Form E

Connection piece: Form G